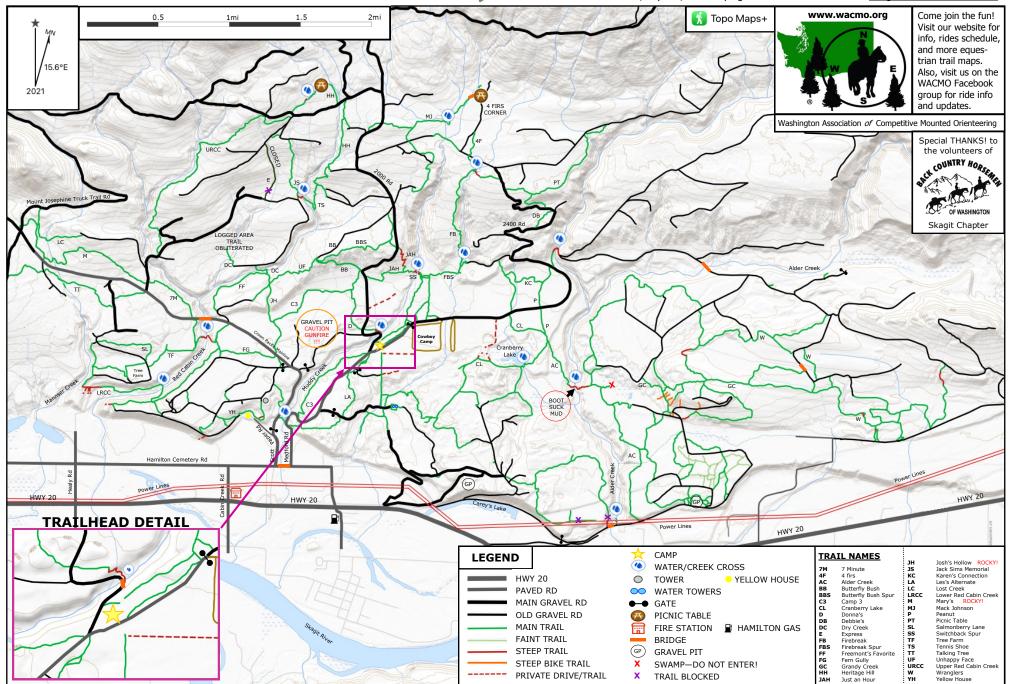

## Les Hilde Trail System

6998 Medford Rd, Sedro-Woolley, WA 98284

DRIVING DIRECTIONS: Eastbound or Westbound HWY 20 Turn NORTH onto CABIN CREEK RD. (FIRE STATION ON CORNER)

Turn **RIGHT** onto **HAMILTON CEMETERY RD.** Turn **LEFT** onto **MEDFORD RD.** Go about 1.0 miles to **Les Hilde** trailhead, day use, and camping area. **DNR Discover Pass REQUIRED FOR PARKING**.

Map originally created by: Sue Lessley Updated by: Heidi Schwiger & Sandra Kingshott \*User assumes all risk associated with this map. As with all maps and related data, inaccuracies may exist and conditions may and do change. May 2021