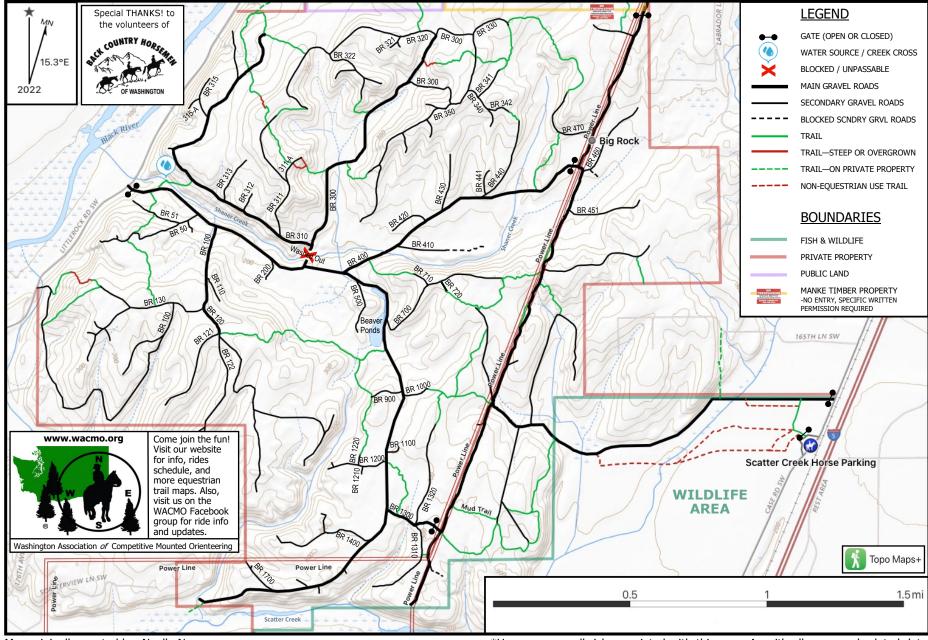

## Scatter Creek Trail System

16801 CASE RD SW ROCHESTER, WA 98579

DRIVING DIRECTIONS: Southbound I-5 Take EXIT 95 (MAYTOWN/LITTLEROCK), keep LEFT at fork to continue NORTHWEST on MAYTOWN Rd SW (follow signs for LITTLEROCK). (.2) Turn LEFT onto CASE Rd SW. Go 4.1 miles to the Scatter Creek parking area on the RIGHT. Northbound I-5 Take EXIT 88 (TENINO/ROCHESTER), go RIGHT onto OLD HWY 99 SW. (.6) Turn LEFT onto LOGANBERRY St SW. (1.1) Turn LEFT onto 183rd Ave SW. (.3) Turn RIGHT onto CASE Rd SW. Go 1.6 miles to the Scatter Creek parking area on the LEFT.

(46.8424407, -122.9849835)

DNR Discover Pass or Fish and Wildlife Vehicle Access Pass (issued with hunting and fishing license) REQUIRED FOR PARKING.

Map originally created by: Noella Novarra Updated by: Heidi Schwiger & Sandra Kingshott \*User assumes all risk associated with this map. As with all maps and related data, inaccuracies may exist and conditions may and do change. Oct 2022