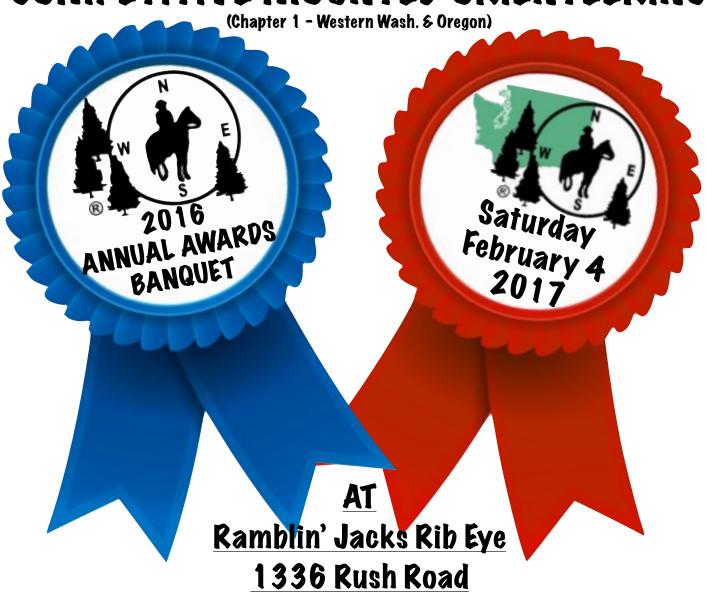

## WASHINGTON ASSOCIATION OF

## COMPETITIVE MOUNTED ORIENTEERING

Napavine, Wash.

Happy Hour No Host Bar - 2:00 PM - 6:00 PM
Board Meeting - 2:00 PM - 3:00 PM
Pinner 4:00 PM - 5:00 PM
Awards Presentations 5:00 PM - 6:00 PM
R.S.V.P. to Lisa Hayes - Wacmo@comcast.net OR 425-898-8835

## **PRIVING DIRECTIONS:**

<u>I-5 North</u>: Take the Rush Road Exit 72 and turn RIGHT at the end of the exit, turn LEFT onto Rush Road and an immediate RIGHT into the parking lot.

<u>I-5 South</u>: Take the Rush Road Exit 72 and turn LEFT at the end of the exit, turn LEFT onto Rush Road and an immediate RIGHT into the parking lot.